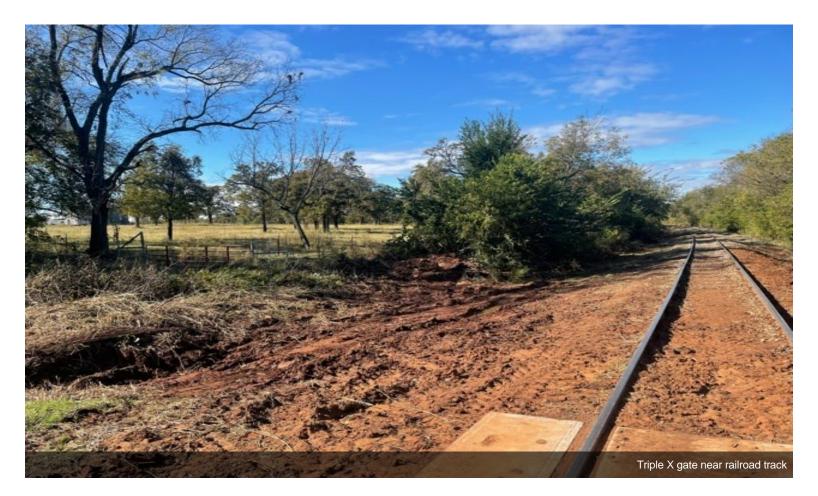

## 2900 Plant Dr

\$4,000,000

POSITION PERFECT I-H property with 34 acres MOL for development. Property features multiple driveways on Plant Dr. with additional entry/exit on Triple X Rd. Plenty of truck turning area for either parking or storage. Versatility - easy conversion to suit a variety of tenants. Location - close to I-40, Kickapoo Turnpike and on site rail spur easement available served by A-OK RAILROAD. Location has quick and easy access to the national transport system and millions of potential customers. Uses Permitted/Specific Use Permit can be viewed at Choctaw, OK website Planning Division, click on Part 12 Planning and zoning, scroll down to page 84....

• Rail spur easement available on site with rail service provided by A-OK RAILROAD

2900 Plant Dr, Choctaw, OK 73020

Interior view of main entrance

North side of main building

West side of main building with detention ponds