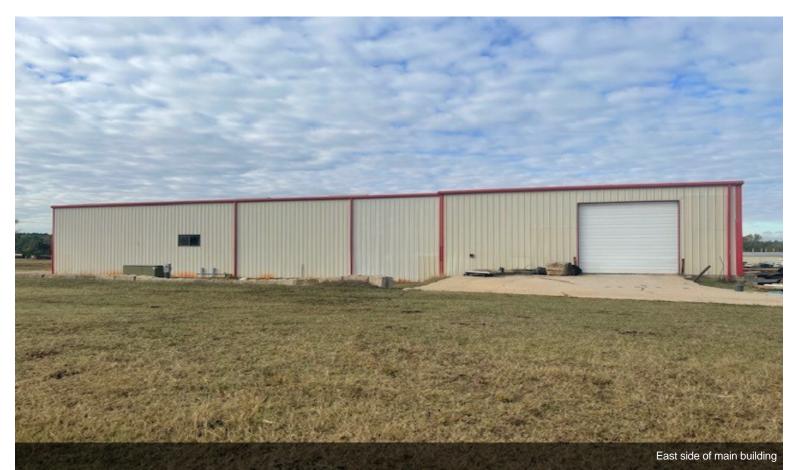

rved by A-OK RAILROAD. Location has quick and easy access to the national transport system and millions of potential customers. Uses Permitted/Specific Use Permit can be viewed at Choctaw, OK website Planning Division, click on Part 12 Planning and zoning, scroll down to page 84....

- I-H, Heavy Industrial zoning
- Versatility easy conversion to suit a variety of I-H or I-L tenants
- 34 acres MOL of I-H land for development including 18,000SF MOL warehouse on site
- Location Close to I-40, Kickapoo Turnpike
- Situated within a highly regarded industrial precinct in a rapidly expanding location

• Rail spur easement available on site with rail service provided by A-OK RAILROAD





2900 Plant Dr, Choctaw, OK 73020









Interior view of main entrance





North side of main building









West side of main building with detention ponds

















Loading dock at north end, east side