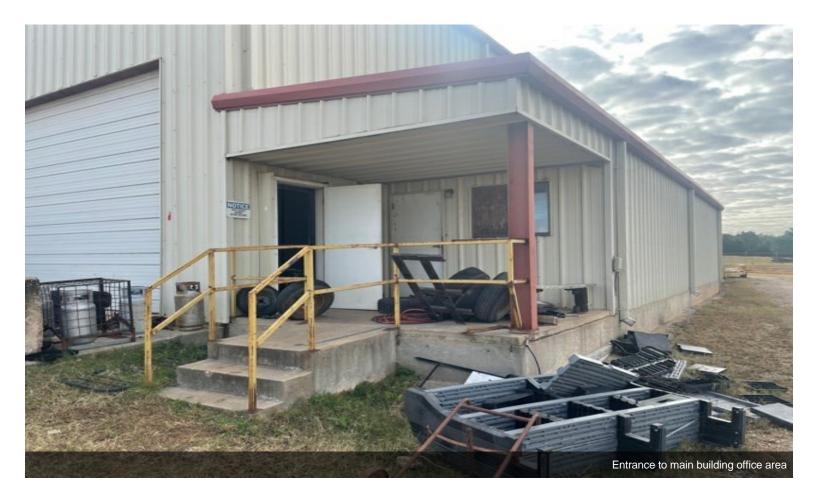

• Rail spur easement available on site with rail service provided by A-OK RAILROAD

2900 Plant Dr, Choctaw, OK 73020

Interior view of main entrance

North side of main building

West side of main building with detention ponds