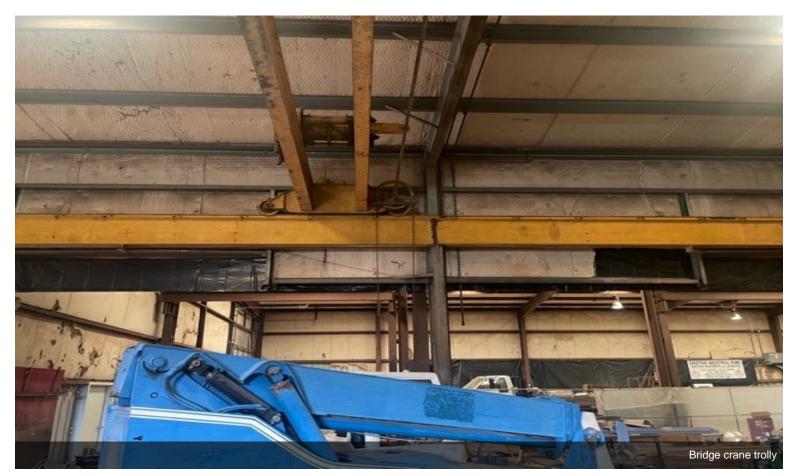

## NEGOTIATED / STEPHEN CRAIG BRIDEWELL, LLC

Steve Bridewell SCB, LLC 218 W. Main St.,Edmond, OK 73003 <u>scb@coxinet.net</u> (405) 513-1772

| Price:                       | \$4,000,000              |
|------------------------------|--------------------------|
| Property Type:               | Industrial               |
| Property Subtype:            | Warehouse                |
| Building Class:              | С                        |
| Sale Type:                   | Investment or Owner User |
| Lot Size:                    | 34.00 AC                 |
| Rentable Building Area:      | 18,000 SF                |
| Rentable Building Area:      | 18,000 SF                |
| Sale Conditions:             | Redevelopment Project    |
| No. Stories:                 | 1                        |
| Year Built:                  | 1970                     |
| Tenancy:                     | Multiple                 |
| Parking Ratio:               | 2.78/1,000 SF            |
| Clear Ceiling Height:        | 18 FT                    |
| No. Dock-High Doors/Loading: | 4                        |
|                              |                          |