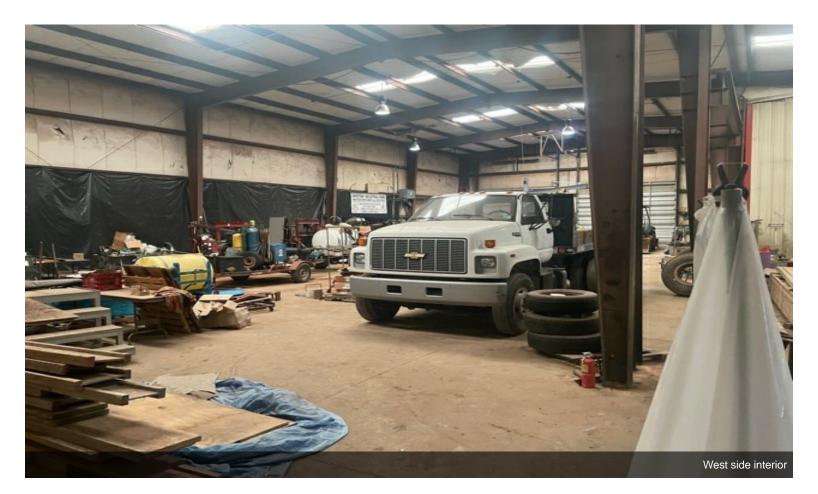

• Rail spur easement available on site with rail service provided by A-OK RAILROAD

2900 Plant Dr, Choctaw, OK 73020

Interior view of main entrance

North side of main building

West side of main building with detention ponds