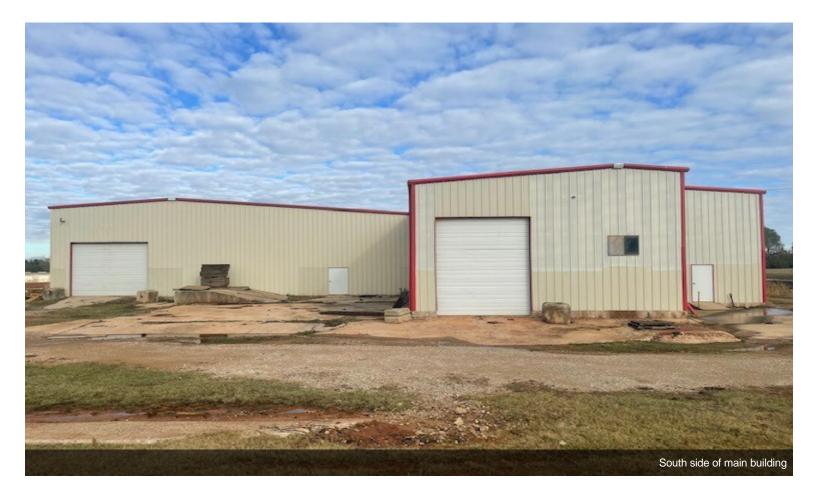

## 2900 Plant Dr

\$4,000,000

POSITION PERFECT I-H property with 34 acres MOL for development. Property features multiple driveways on Plant Dr. with additional entry/exit on Triple X Rd. Plenty of truck turning area for either parking or storage. Versatility - easy conversion to suit a variety of tenants. Location - close to I-40, Kickapoo Turnpike and on site rail spur easement available served by A-OK RAILROAD. Location has quick and easy access to the national transport system and millions of potential customers. Uses Permitted/Specific Use Permit can be viewed at Choctaw, OK website Planning Division, click on Part 12 Planning and zoning, scroll down to page 84....

- I-H, Heavy Industrial zoning
- Versatility easy conversion to suit a variety of I-H or I-L tenants
- 34 acres MOL of I-H land for development including 18,000SF MOL warehouse on site
- Location Close to I-40, Kickapoo Turnpike
- Situated within a highly regarded industrial precinct in a rapidly expanding location