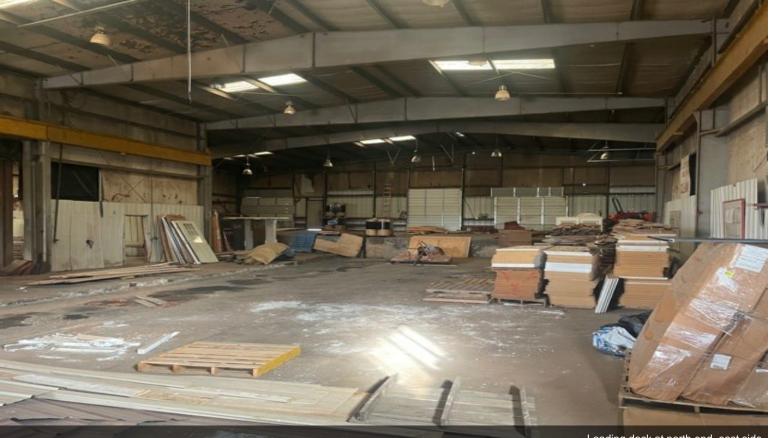

onal transport system and millions of potential customers. Uses Permitted/Specific Use Permit can be viewed at Choctaw, OK website Planning Division, click on Part 12 Planning and zoning, scroll down to page 84....

- I-H, Heavy Industrial zoning
- Versatility easy conversion to suit a variety of I-H or I-L tenants
- 34 acres MOL of I-H land for development including 18,000SF MOL warehouse on site
- Location Close to I-40, Kickapoo Turnpike
- Situated within a highly regarded industrial precinct in a rapidly expanding location

• Rail spur easement available on site with rail service provided by A-OK RAILROAD





2900 Plant Dr, Choctaw, OK 73020









Interior view of main entrance





North side of main building









West side of main building with detention ponds

















Loading dock at north end, east side