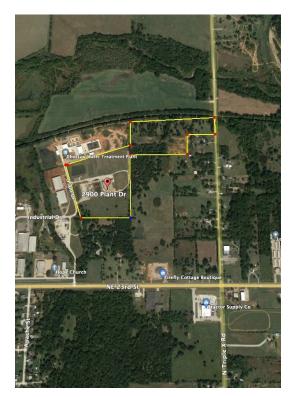

## POSITION PERFECT I-H PROPERTY WITH QUICK AND EASY ACCESS TO NATIONAL TRANSPORT SYSTEM AND MILLIONS OF CUSTOMERS

2900 Plant Dr, Choctaw, OK 73020

## 2900 Plant Dr

\$4,000,000

POSITION PERFECT I-H property with 34 acres MOL for development. Property features multiple driveways on Plant Dr. with additional entry/exit on Triple X Rd. Plenty of truck turning area for either parking or storage. Versatility - easy conversion to suit a variety of tenants. Location - close to I-40, Kickapoo Turnpike and on site rail spur easement available served by A-OK RAILROAD. Location has quick and easy access to the national transport system and millions of potential customers. Uses Permitted/Specific Use Permit can be viewed at Choctaw, OK website Planning Division, click on Part 12 Planning and zoning, scroll down to page 84....

- I-H, Heavy Industrial zoning
- Versatility easy conversion to suit a variety of I-H or I-L tenants
- 34 acres MOL of I-H land for development including 18,000SF MOL warehouse on site
- Location Close to I-40, Kickapoo Turnpike
- Situated within a highly regarded industrial precinct in a rapidly expanding location