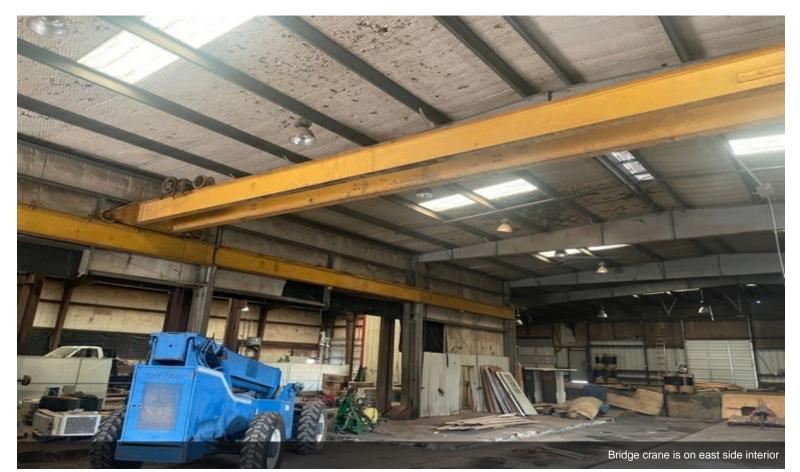

## NEGOTIATED / STEPHEN CRAIG BRIDEWELL, LLC

Steve Bridewell SCB, LLC 218 W. Main St.,Edmond, OK 73003 <u>scb@coxinet.net</u> (405) 513-1772

| Price:                       | \$4,000,000              |
|------------------------------|--------------------------|
| Property Type:               | Industrial               |
| Property Subtype:            | Warehouse                |
| Building Class:              | С                        |
| Sale Type:                   | Investment or Owner User |
| Lot Size:                    | 34.00 AC                 |
| Rentable Building Area:      | 18,000 SF                |
| Rentable Building Area:      | 18,000 SF                |
| Sale Conditions:             | Redevelopment Project    |
| No. Stories:                 | 1                        |
| Year Built:                  | 1970                     |
| Tenancy:                     | Multiple                 |
| Parking Ratio:               | 2.78/1,000 SF            |
| Clear Ceiling Height:        | 18 FT                    |
| No. Dock-High Doors/Loading: | 4                        |
|                              |                          |