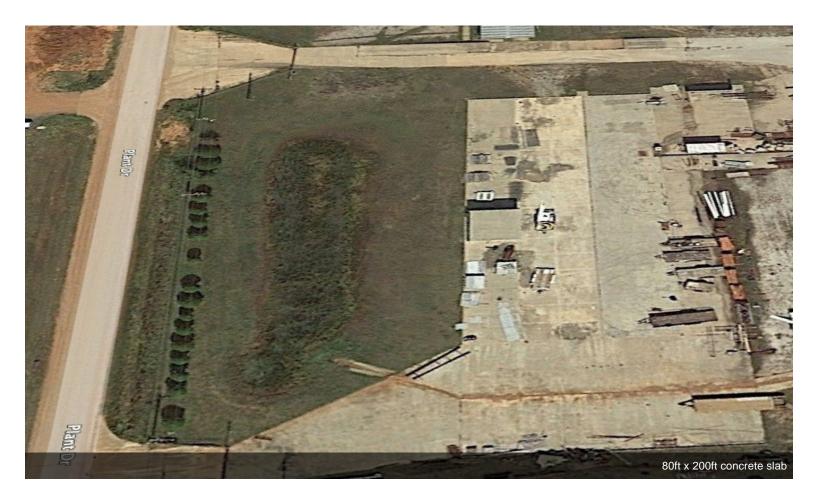

## 2900 Plant Dr

\$4,000,000

POSITION PERFECT I-H property with 34 acres MOL for development. Property features multiple driveways on Plant Dr. with additional entry/exit on Triple X Rd. Plenty of truck turning area for either parking or storage. Versatility - easy conversion to suit a variety of tenants. Location - close to I-40, Kickapoo Turnpike and on site rail spur easement available served by A-OK RAILROAD. Location has quick and easy access to the national transport system and millions of potential customers. Uses Permitted/Specific Use Permit can be viewed at Choctaw, OK website Planning Division, click on Part 12 Planning and zoning, scroll down to page 84....

• Rail spur easement available on site with rail service provided by A-OK RAILROAD

2900 Plant Dr, Choctaw, OK 73020

Interior view of main entrance

North side of main building

West side of main building with detention ponds