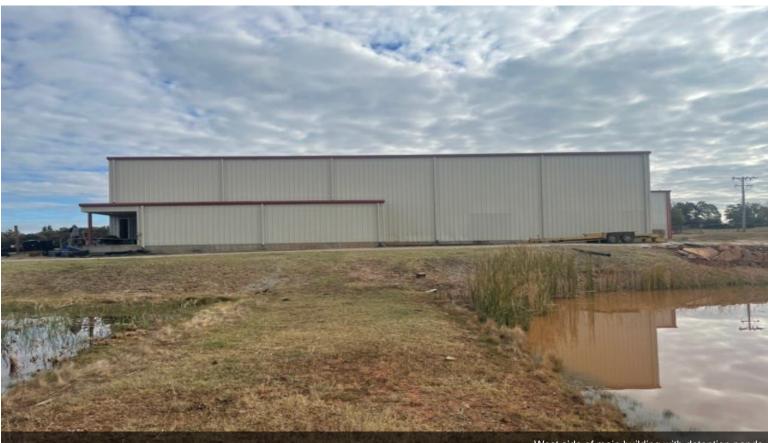

• Rail spur easement available on site with rail service provided by A-OK RAILROAD

2900 Plant Dr, Choctaw, OK 73020

Interior view of main entrance

North side of main building

West side of main building with detention ponds