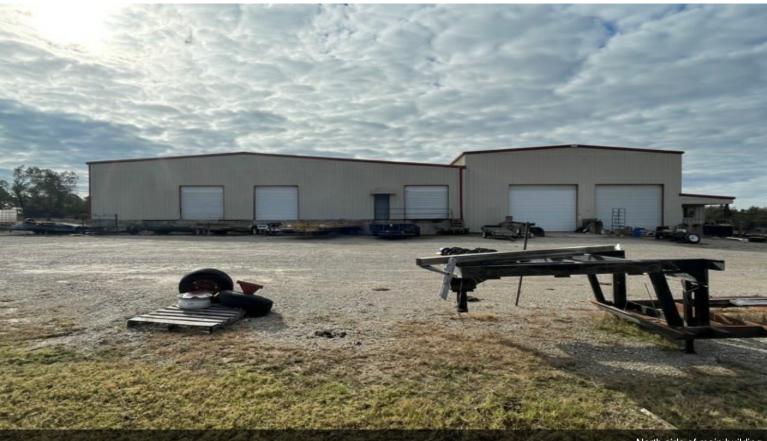

• Rail spur easement available on site with rail service provided by A-OK RAILROAD

2900 Plant Dr, Choctaw, OK 73020

Interior view of main entrance

North side of main building

West side of main building with detention ponds