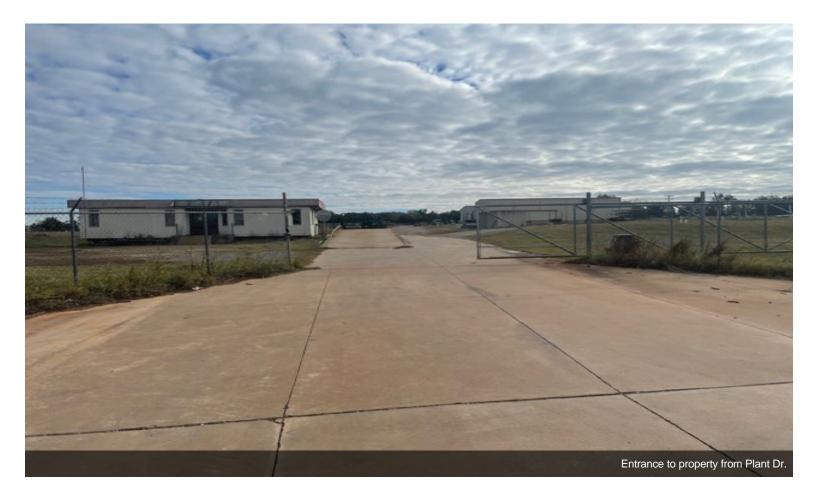

## 2900 Plant Dr

\$4,000,000

POSITION PERFECT I-H property with 34 acres MOL for development. Property features multiple driveways on Plant Dr. with additional entry/exit on Triple X Rd. Plenty of truck turning area for either parking or storage. Versatility - easy conversion to suit a variety of tenants. Location - close to I-40, Kickapoo Turnpike and on site rail spur easement available served by A-OK RAILROAD. Location has quick and easy access to the national transport system and millions of potential customers. Uses Permitted/Specific Use Permit can be viewed at Choctaw, OK website Planning Division, click on Part 12 Planning and zoning, scroll down to page 84....

• Rail spur easement available on site with rail service provided by A-OK RAILROAD

2900 Plant Dr, Choctaw, OK 73020

Interior view of main entrance

North side of main building

West side of main building with detention ponds