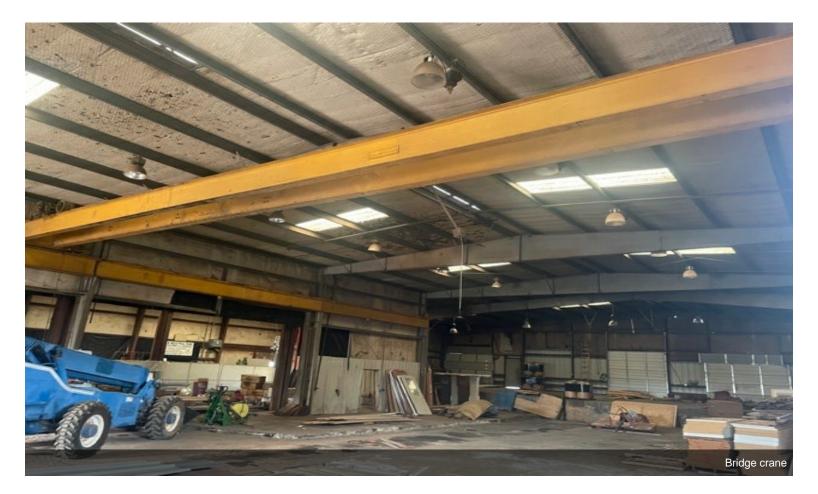

## NEGOTIATED / STEPHEN CRAIG BRIDEWELL, LLC

Steve Bridewell SCB, LLC 218 W. Main St.,Edmond, OK 73003 <u>scb@coxinet.net</u> (405) 513-1772

| Price:                       | \$4,000,000              |
|------------------------------|--------------------------|
| Property Type:               | Industrial               |
| Property Subtype:            | Warehouse                |
| Building Class:              | С                        |
| Sale Type:                   | Investment or Owner User |
| Lot Size:                    | 34.00 AC                 |
| Rentable Building Area:      | 18,000 SF                |
| Rentable Building Area:      | 18,000 SF                |
| Sale Conditions:             | Redevelopment Project    |
| No. Stories:                 | 1                        |
| Year Built:                  | 1970                     |
| Tenancy:                     | Multiple                 |
| Parking Ratio:               | 2.78/1,000 SF            |
| Clear Ceiling Height:        | 18 FT                    |
| No. Dock-High Doors/Loading: | 4                        |
|                              |                          |