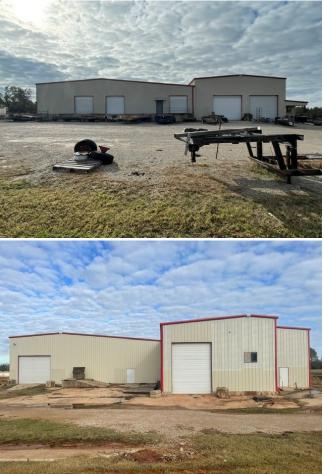

• Rail spur easement available on site with rail service provided by A-OK RAILROAD

2900 Plant Dr, Choctaw, OK 73020

Interior view of main entrance

North side of main building

West side of main building with detention ponds

Loading dock at north end, east side