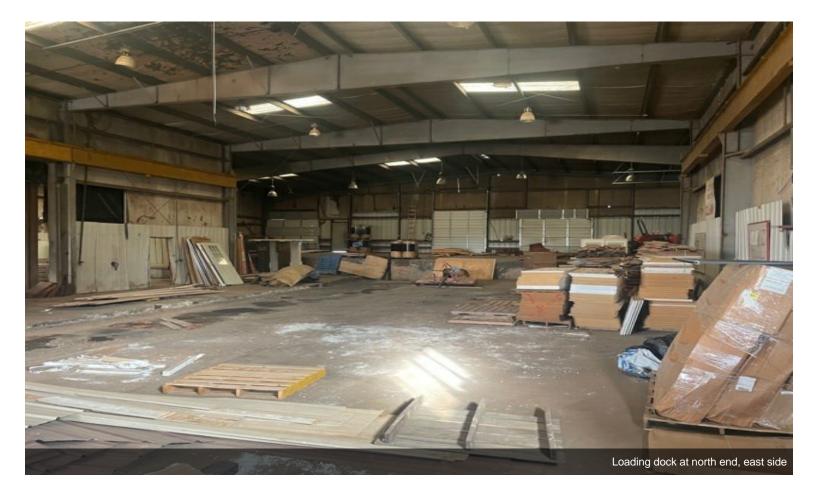

|
| 18 FT                    |
| 4                        |
|                          |

## 2900 Plant Dr

\$4,000,000

34 acres MOL industrial property with 18,000SF warehouse, fenced, industrial office park, easy access to Kickapoo Turnpike,I-40 and I-44. 80 ft x 200 ft concrete slab for metal building, rail spur available....

- Heavy Industrial zoning
- 18,000SF warehouse
- 34 acres MOL
- Easy access to Kickapoo Turnpike, I-40 and I-44
- Located in industrial park
- Rail spur available







2900 Plant Dr, Choctaw, OK 73020









Scale station building 24ft x 50ft





Scale exit ramp





North side of main building

## **Property Photos**





East side of main building





West side of main building with detention ponds





## **Property Photos**





## **Property Photos**









Gate to property on Triple X