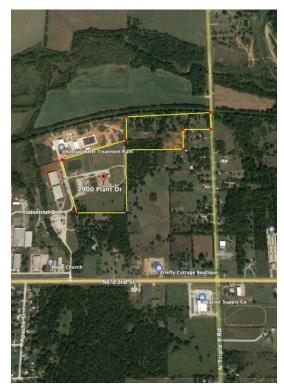

# 34 ACRE INDUSTRIAL PROPERTY WITH RAIL SPUR AVAILABLE

2900 Plant Dr, Choctaw, OK 73020

## 2900 Plant Dr

\$4,000,000

34 acres MOL industrial property with 18,000SF warehouse, fenced, industrial office park, easy access to Kickapoo Turnpike,I-40 and I-44. 80 ft x 200 ft concrete slab for metal building, rail spur available....

- Heavy Industrial zoning
- 18,000SF warehouse
- 34 acres MOL
- Easy access to Kickapoo Turnpike, I-40 and I-44
- Located in industrial park
- Rail spur available

2900 Plant Dr, Choctaw, OK 73020

Scale station building 24ft x 50ft