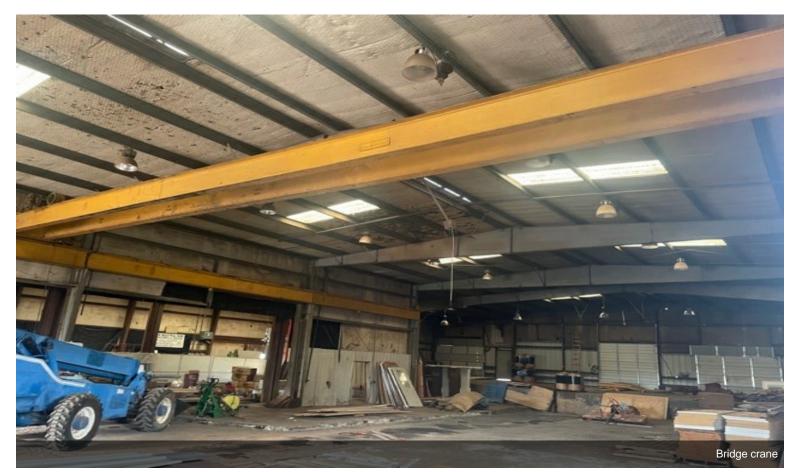

2.78/1,000 SF            |
| 18 FT                    |
| 4                        |
|                          |

## 2900 Plant Dr

\$4,000,000

34 acres MOL industrial property with 18,000SF warehouse, fenced, industrial office park, easy access to Kickapoo Turnpike,I-40 and I-44. 80 ft x 200 ft concrete slab for metal building, rail spur available....

- Heavy Industrial zoning
- 18,000SF warehouse
- 34 acres MOL
- Easy access to Kickapoo Turnpike, I-40 and I-44
- Located in industrial park
- Rail spur available







2900 Plant Dr, Choctaw, OK 73020









Scale station building 24ft x 50ft





Scale exit ramp





North side of main building

## **Property Photos**





East side of main building





West side of main building with detention ponds





## **Property Photos**





## **Property Photos**









Gate to property on Triple X