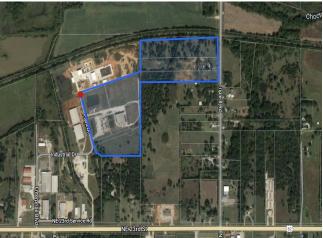

## 2900 Plant Dr

\$4,000,000

34 acres MOL industrial property with 18,000SF warehouse, fenced, industrial office park, easy access to Kickapoo Turnpike,I-40 and I-44. 80 ft x 200 ft concrete slab for metal building, rail spur available....

- Heavy Industrial zoning
- 18,000SF warehouse
- 34 acres MOL
- Easy access to Kickapoo Turnpike, I-40 and I-44
- Located in industrial park
- Rail spur available

2900 Plant Dr, Choctaw, OK 73020

Scale station building 24ft x 50ft