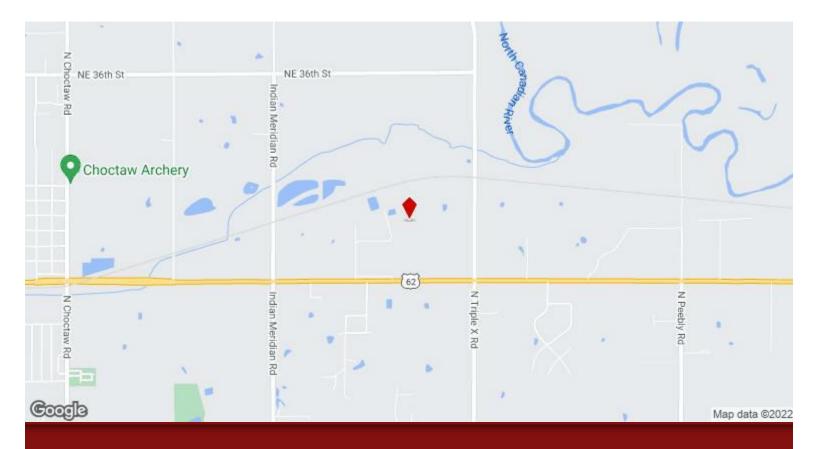

# 34 ACRE INDUSTRIAL PROPERTY WITH RAIL SPUR AVAILABLE

2900 Plant Dr, Choctaw, OK 73020

## 2900 Plant Dr

\$4,000,000

34 acres MOL industrial property with 18,000SF warehouse, fenced, industrial office park, easy access to Kickapoo Turnpike,I-40 and I-44. 80 ft x 200 ft concrete slab for metal building, rail spur available....

- Heavy Industrial zoning
- 18,000SF warehouse
- 34 acres MOL
- Easy access to Kickapoo Turnpike, I-40 and I-44
- Located in industrial park
- Rail spur available

2900 Plant Dr, Choctaw, OK 73020

Scale station building 24ft x 50ft