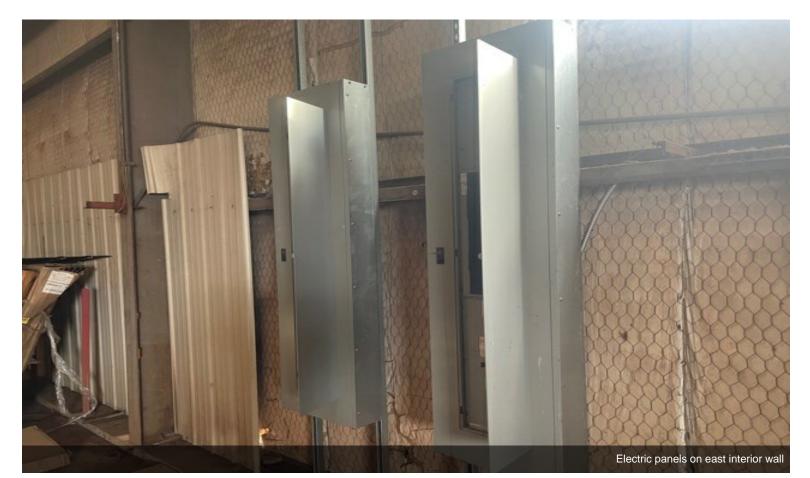

| 18 FT                    |
| 4                        |
|                          |

## 2900 Plant Dr

\$4,000,000

34 acres MOL industrial property with 18,000SF warehouse, fenced, industrial office park, easy access to Kickapoo Turnpike,I-40 and I-44. 80 ft x 200 ft concrete slab for metal building, rail spur available....

- Heavy Industrial zoning
- 18,000SF warehouse
- 34 acres MOL
- Easy access to Kickapoo Turnpike, I-40 and I-44
- Located in industrial park
- Rail spur available







2900 Plant Dr, Choctaw, OK 73020









Scale station building 24ft x 50ft





Scale exit ramp





North side of main building

## **Property Photos**





East side of main building





West side of main building with detention ponds





## **Property Photos**





## **Property Photos**









Gate to property on Triple X