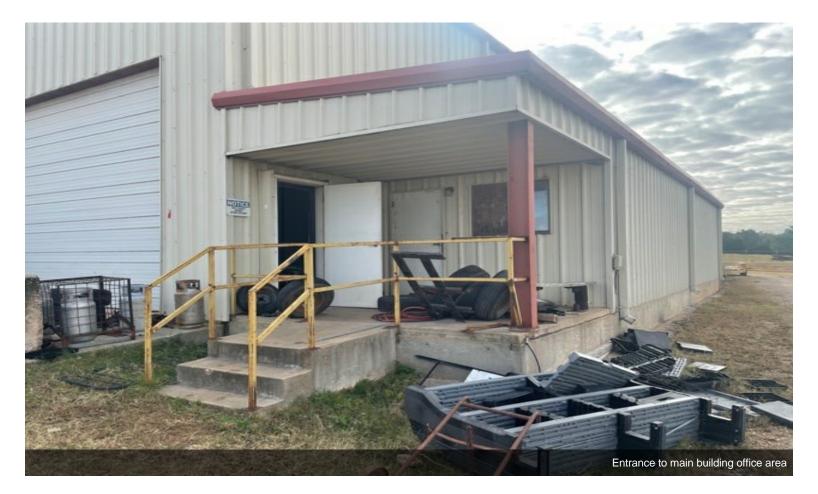

Redevelopment Project    |
| 1                        |
| 1970                     |
| Multiple                 |
| 2.78/1,000 SF            |
| 18 FT                    |
| 4                        |
|                          |

## 2900 Plant Dr

\$4,000,000

34 acres MOL industrial property with 18,000SF warehouse, fenced, industrial office park, easy access to Kickapoo Turnpike,I-40 and I-44. 80 ft x 200 ft concrete slab for metal building, rail spur available....

- Heavy Industrial zoning
- 18,000SF warehouse
- 34 acres MOL
- Easy access to Kickapoo Turnpike, I-40 and I-44
- Located in industrial park
- Rail spur available







2900 Plant Dr, Choctaw, OK 73020









Scale station building 24ft x 50ft





Scale exit ramp





North side of main building

## **Property Photos**





East side of main building





West side of main building with detention ponds





## **Property Photos**





## **Property Photos**









Gate to property on Triple X