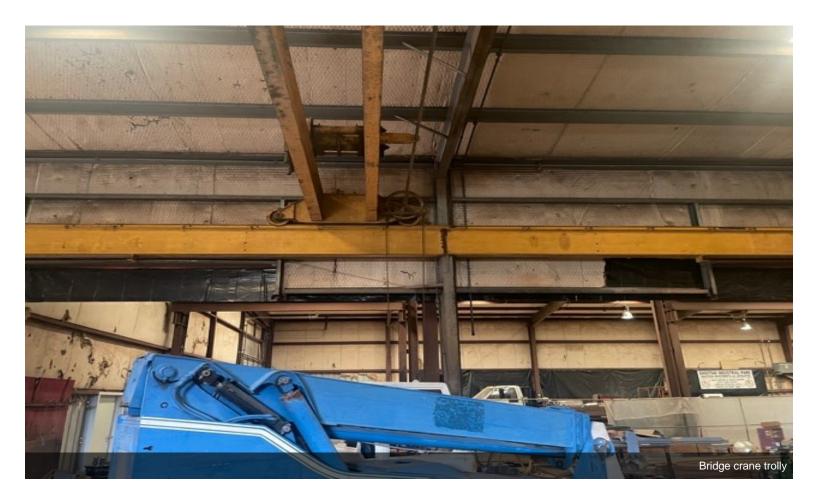

## 2900 Plant Dr

\$4,000,000

34 acres MOL industrial property with 18,000SF warehouse, fenced, industrial office park, easy access to Kickapoo Turnpike,I-40 and I-44. 80 ft x 200 ft concrete slab for metal building, rail spur available....

- Heavy Industrial zoning
- 18,000SF warehouse
- 34 acres MOL
- Easy access to Kickapoo Turnpike, I-40 and I-44
- Located in industrial park
- Rail spur available

2900 Plant Dr, Choctaw, OK 73020

Scale station building 24ft x 50ft