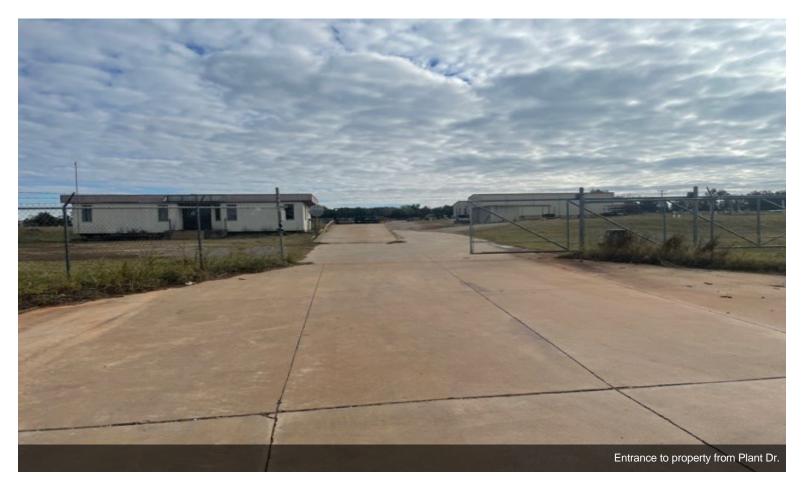

|
| Investment or Owner User |
| 34.00 AC                 |
| 18,000 SF                |
| 18,000 SF                |
| Redevelopment Project    |
| 1                        |
| 1970                     |
| Multiple                 |
| 2.78/1,000 SF            |
| 18 FT                    |
| 4                        |
|                          |

## 2900 Plant Dr

\$4,000,000

34 acres MOL industrial property with 18,000SF warehouse, fenced, industrial office park, easy access to Kickapoo Turnpike,I-40 and I-44. 80 ft x 200 ft concrete slab for metal building, rail spur available....

- Heavy Industrial zoning
- 18,000SF warehouse
- 34 acres MOL
- Easy access to Kickapoo Turnpike, I-40 and I-44
- Located in industrial park
- Rail spur available







2900 Plant Dr, Choctaw, OK 73020









Scale station building 24ft x 50ft





Scale exit ramp





North side of main building

## **Property Photos**





East side of main building





West side of main building with detention ponds





## **Property Photos**





## **Property Photos**









Gate to property on Triple X