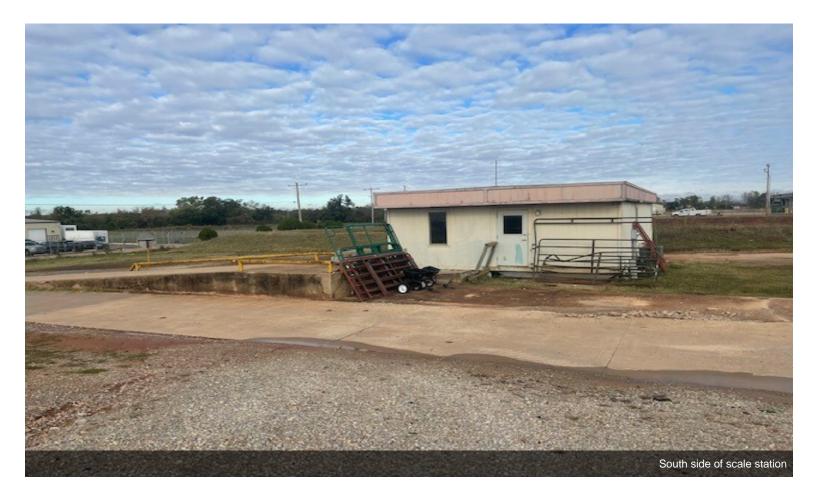

|
| 18,000 SF                |
| 18,000 SF                |
| Redevelopment Project    |
| 1                        |
| 1970                     |
| Multiple                 |
| 2.78/1,000 SF            |
| 18 FT                    |
| 4                        |
|                          |

## 2900 Plant Dr

\$4,000,000

34 acres MOL industrial property with 18,000SF warehouse, fenced, industrial office park, easy access to Kickapoo Turnpike,I-40 and I-44. 80 ft x 200 ft concrete slab for metal building, rail spur available....

- Heavy Industrial zoning
- 18,000SF warehouse
- 34 acres MOL
- Easy access to Kickapoo Turnpike, I-40 and I-44
- Located in industrial park
- Rail spur available







2900 Plant Dr, Choctaw, OK 73020









Scale station building 24ft x 50ft





Scale exit ramp





North side of main building

## **Property Photos**





East side of main building





West side of main building with detention ponds





## **Property Photos**





## **Property Photos**









Gate to property on Triple X