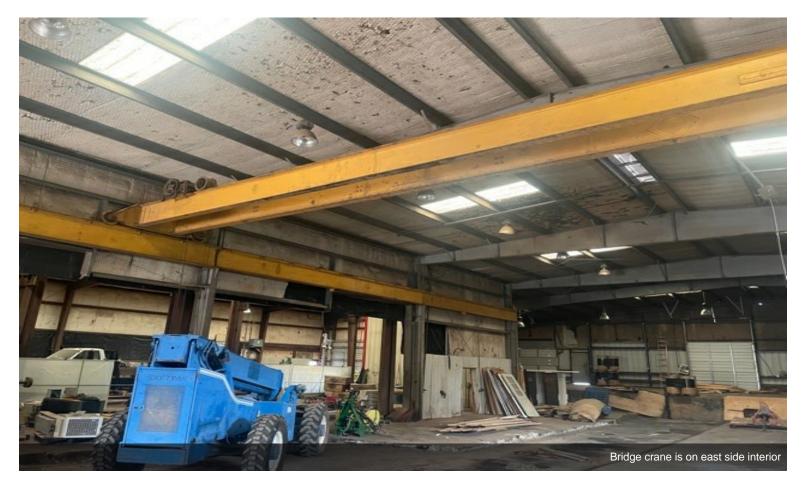

## 2900 Plant Dr

\$4,000,000

34 acres MOL industrial property with 18,000SF warehouse, fenced, industrial office park, easy access to Kickapoo Turnpike,I-40 and I-44. 80 ft x 200 ft concrete slab for metal building, rail spur available....

- Heavy Industrial zoning
- 18,000SF warehouse
- 34 acres MOL
- Easy access to Kickapoo Turnpike, I-40 and I-44
- Located in industrial park
- Rail spur available

2900 Plant Dr, Choctaw, OK 73020

Scale station building 24ft x 50ft