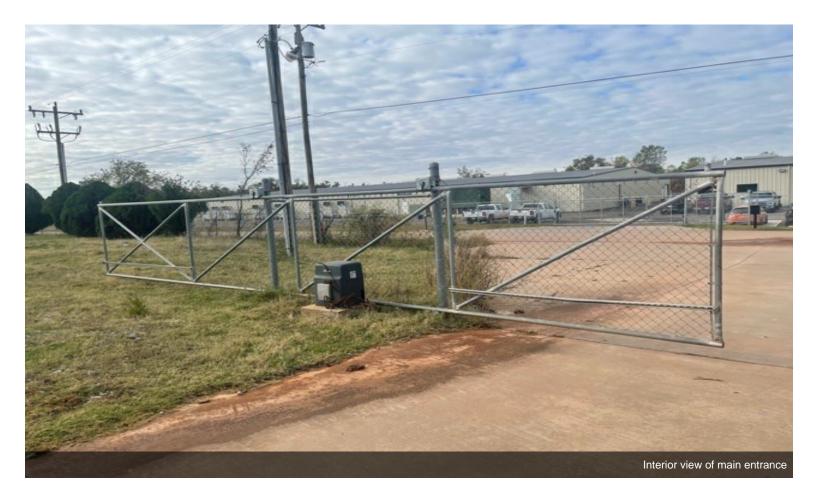

| Investment or Owner User |
| 34.00 AC                 |
| 18,000 SF                |
| 18,000 SF                |
| Redevelopment Project    |
| 1                        |
| 1970                     |
| Multiple                 |
| 2.78/1,000 SF            |
| 18 FT                    |
| 4                        |
|                          |

## 2900 Plant Dr

\$4,000,000

34 acres MOL industrial property with 18,000SF warehouse, fenced, industrial office park, easy access to Kickapoo Turnpike,I-40 and I-44. 80 ft x 200 ft concrete slab for metal building, rail spur available....

- Heavy Industrial zoning
- 18,000SF warehouse
- 34 acres MOL
- Easy access to Kickapoo Turnpike, I-40 and I-44
- Located in industrial park
- Rail spur available







2900 Plant Dr, Choctaw, OK 73020









Scale station building 24ft x 50ft





Scale exit ramp





North side of main building

## **Property Photos**





East side of main building





West side of main building with detention ponds





## **Property Photos**





## **Property Photos**









Gate to property on Triple X