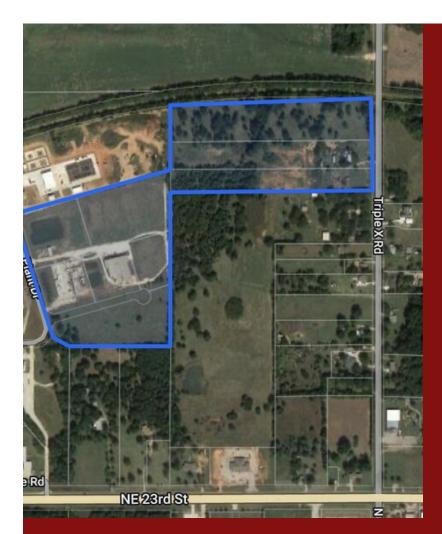

## 2900 Plant Dr

\$4,000,000

34 acres MOL industrial property with 18,000SF warehouse, fenced, industrial office park, easy access to Kickapoo Turnpike,I-40 and I-44. 80 ft x 200 ft concrete slab for metal building, rail spur available....

- Heavy Industrial zoning
- 18,000SF warehouse
- 34 acres MOL
- Easy access to Kickapoo Turnpike, I-40 and I-44
- Located in industrial park
- Rail spur available

2900 Plant Dr, Choctaw, OK 73020

Scale station building 24ft x 50ft