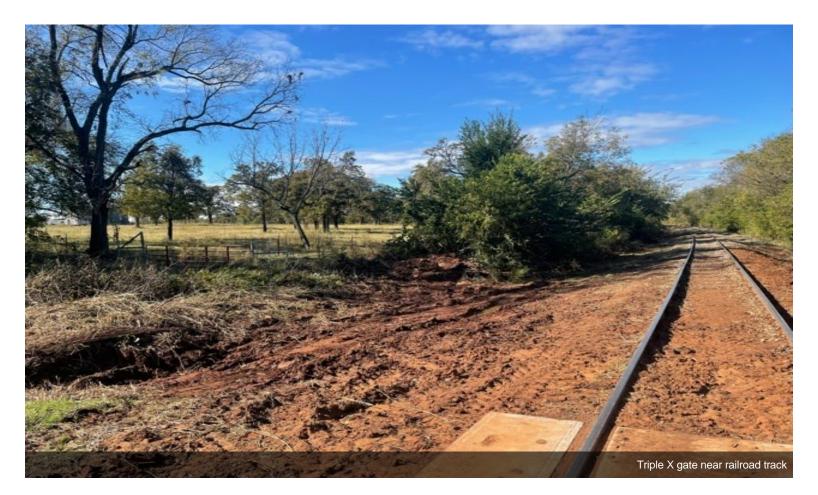

18 FT                    |
| 4                        |
|                          |

## 2900 Plant Dr

\$4,000,000

34 acres MOL industrial property with 18,000SF warehouse, fenced, industrial office park, easy access to Kickapoo Turnpike,I-40 and I-44. 80 ft x 200 ft concrete slab for metal building, rail spur available....

- Heavy Industrial zoning
- 18,000SF warehouse
- 34 acres MOL
- Easy access to Kickapoo Turnpike, I-40 and I-44
- Located in industrial park
- Rail spur available







2900 Plant Dr, Choctaw, OK 73020









Scale station building 24ft x 50ft





Scale exit ramp





North side of main building

## **Property Photos**





East side of main building





West side of main building with detention ponds





## **Property Photos**





## **Property Photos**









Gate to property on Triple X