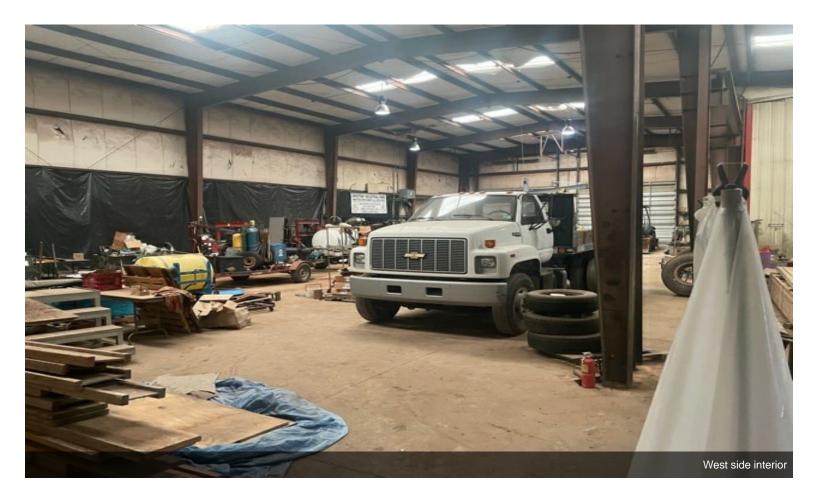

## 2900 Plant Dr

\$4,000,000

34 acres MOL industrial property with 18,000SF warehouse, fenced, industrial office park, easy access to Kickapoo Turnpike,I-40 and I-44. 80 ft x 200 ft concrete slab for metal building, rail spur available....

- Heavy Industrial zoning
- 18,000SF warehouse
- 34 acres MOL
- Easy access to Kickapoo Turnpike, I-40 and I-44
- Located in industrial park
- Rail spur available

2900 Plant Dr, Choctaw, OK 73020

Scale station building 24ft x 50ft