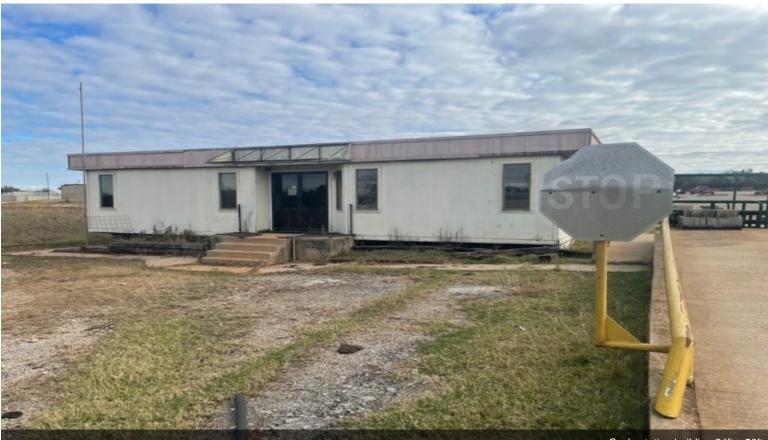

- Heavy Industrial zoning
- 18,000SF warehouse
- 34 acres MOL
- Easy access to Kickapoo Turnpike, I-40 and I-44
- Located in industrial park
- Rail spur available

2900 Plant Dr, Choctaw, OK 73020

Scale station building 24ft x 50ft